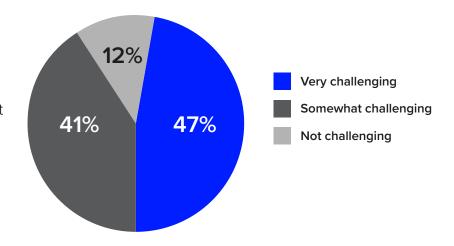

We asked 250 of our energy clients "How challenging is it for you to aggregate and normalize your different internal and external data sources into a single information flow?"