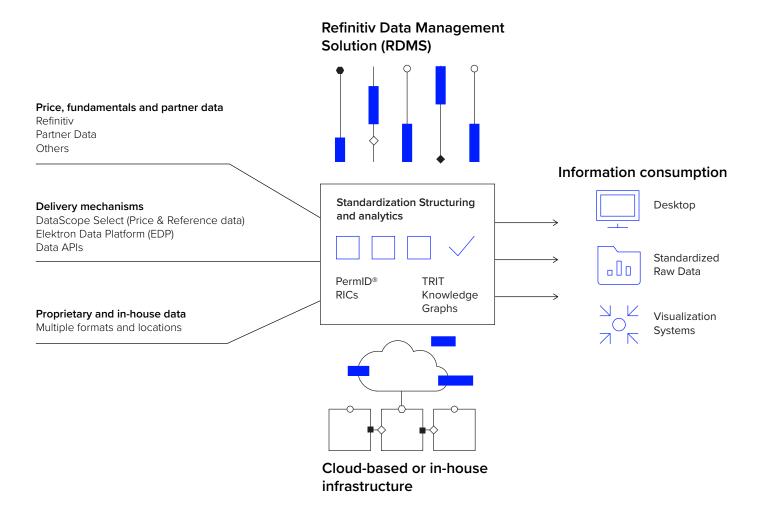

# Refinitiv Data Management Solution Cloud-based, in-house infrastructure for streamlined data warehousing

Refinitiv's proprietary verification and 'Intelligent Tagging' systems break down the data, news and content elements in an easy-to-consume format accessible via our platforms or data feeds. This helps you with data standardization and nomenclature that is consistent across everything you work on.

So whether you are used to FTPs, feeds, desktops, servers, clouds or data lakes; Refinitiv ensures you have what you need to make critical decisions whenever you need and wherever you need it. We enable efficient commodities trading via:

Along with a unified search and interface, this setup allows for consistent data structuring across multiple sources, further reducing risk of duplications, errors and inconsistencies. Furthermore, the information can be consumed in multiple formats such as Excel® or CSV files or via any visualization software, desktop-based tools and even on blockchain-based applications.