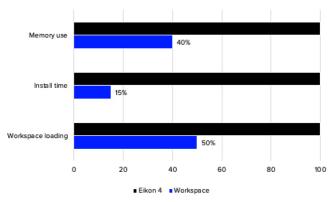

#### New highlights:

- Faster and lighter Using the latest Web browser technology gives a significantly lighter install that reduces deployment time and cost
- Intuitive navigation Familiar browser paradigm and navigation menus to access the most relevant tools
- Adaptive and Al-based More powerful structured and natural language search driven by machine learning
- Wealth of best-in-class content, news and research
- Open and agile API The Side by Side Integration API dynamically connects Refinitiv with your proprietary or third-party sources, creating a single connected workflow across all applications