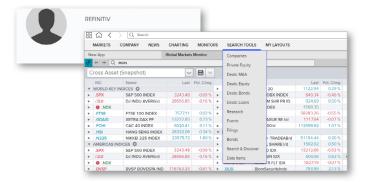

Easily construct due diligence valuation models and conduct market research on companies under consideration. Screen and scan global equity and debt news issues and M&A data on peers. Access over 30 million investment research reports by 1,900 contributors, including some of the most sought-after analysts. Our platforms are connected to global exchanges, featuring exclusive news from Reuters and insights from IFR<sup>®</sup>.